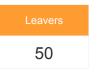

Starters in Previous 12 Months by Team

Leavers in Previous 12 Months by Team

Recruitment in Previous 12 Months by Team

12

14

29

20

25