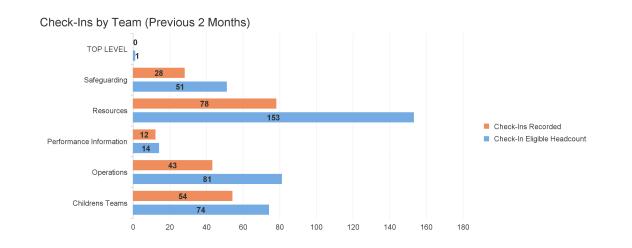

# Check-Ins & Objectives

**Children Services** 

Reporting Date: 12/02/2024

Exclusion criteria match MiHub, although figures are unlikely to match exactly: MiHub displays discrete periods, whereas the figures below are 'live'.

Eligible Headcount

#### Check-Ins

Check-ins Recorded (Previous 2 Months)

215

Percentage Recorded (Previous 2 Months)

58.11%