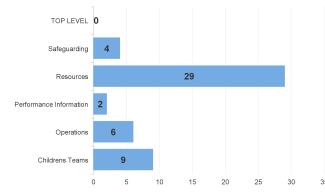

Starters in Previous 12 Months by Team

Leavers in Previous 12 Months by Team

Recruitment in Previous 12 Months by Team

12

14

29

20

25