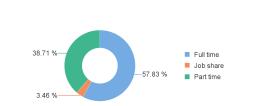

Age Groups

| Acting Up | Casual | Fixed Term | Permanent | Second | Full time | Job share | Part time |
|-----------|--------|------------|-----------|--------|-----------|-----------|-----------|
| 2         | 51     | 45         | 334       | 2      | 251       | 15        | 168       |