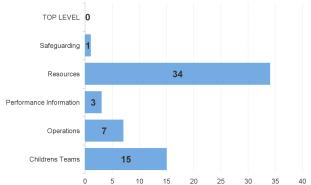

Starters in Previous 12 Months by Team

Leavers in Previous 12 Months by Team

Recruitment in Previous 12 Months by Team

12

14

29

20

25