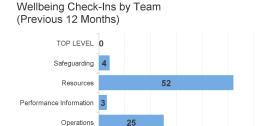

#### Wellbeing Check-Ins (Non-Schools)

Wellbeing Check-Ins (Previous 12 Months)

106

22

10 20 30 40 50 60

Childrens Teams