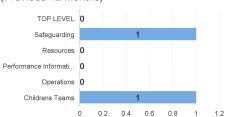

Reporting Date: 12/02/2024

Headcount

406

#### **Sickness**

Sickness Instances (Previous Month)

62

12 Months Ago

68

Sickness Instances (Previous 12 Months)
529

Sickness Days Lost (Previous Month)

349.11

12 Months Ago

469.96

Sickness Days Lost (Previous 12 Months)
5,423.93

Current Open Sickness Absences

18

% RTW Within 7 Days (Previous 12 Months)

65.36%

## Instances by Reason Group (Previous 12 Months)







#### Wellbeing Check-Ins (Non-Schools)

Wellbeing Check-Ins (Previous 12 Months)

106



22

10 20 30 40 50 60

Childrens Teams

## Wellbeing Check-Ins (Schools)

Wellbeing Check-Ins (Previous 12 Months)

0



20

40

60

80

100

#### **Wellbeing Support Plans**

Wellbeing Support Plans (Previous 12 Months)

2

# Wellbeing Support Plans by Team (Previous 12 Months)





# **Mandatory Training**

**Children Services** 

Reporting Date: 12/02/2024

Headcount

Completed in the required period for each course.

406

## **All Employees**

Whistleblowing

Previous 2 Years

146

Safeguarding

Previous 2 Years

155

GDPR

Previous 2 Years

114

VAWDASV

Previous 2 Years

130

DSE

Previous 2 Years

136

Fire Safety Awareness

Previous 2 Year

113

Wellness at Work

Previous 2 Years

3

Welsh History & Legislative
Previous 2 Years

33

Information Security

Previous 2 Years

60

Object Handling

Previous 3 Years

8

## **Managers Only**

H&S Premises Management

Previous 2 Years

10

IOSH Managing Safely

Previous 4 Years

45

**Financial** 

**Purchase Card** 

Provious 2 Voors

95

Financial Regulations

Previous 3 Years

23

Other

Risk Assessmen

Previous