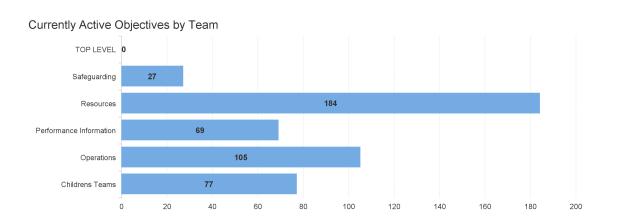

# Check-Ins & Objectives

**Children Services** 

Reporting Date: 12/02/2024

Exclusion criteria match MiHub, although figures are unlikely to match exactly: MiHub displays discrete periods, whereas the figures below are 'live'.

### **Objectives**

Currently Active
Objectives

443

Employees with No Active Objectives

192

Closed Objectives (Previous Month)

0

Closed in Timescale (Previous Month)