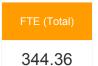

Age Groups

| Acting Up | Casual | Fixed Term | Permanent | Second | Full time | Job share | Part time |
|-----------|--------|------------|-----------|--------|-----------|-----------|-----------|
| 2         | 51     | 45         | 334       | 2      | 251       | 15        | 168       |