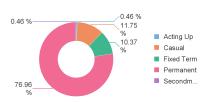

Age Groups

| Acting Up | Casual | Fixed Term | Permanent | Second | Full time | Job share | Part time |
|-----------|--------|------------|-----------|--------|-----------|-----------|-----------|
| 2         | 51     | 45         | 334       | 2      | 251       | 15        | 168       |