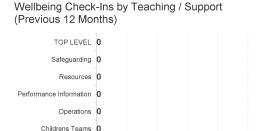

## Wellbeing Check-Ins (Schools)

Wellbeing Check-Ins (Previous 12 Months)

0

20

40

60

80

100