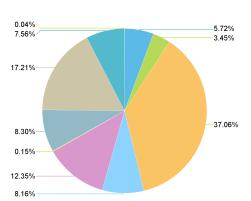

|--------|------------|-----------|--------|-----------|-----------|-----------|
| 2         | 51     | 45         | 334       | 2      | 251       | 15        | 168       |



Starters in Previous 12 Months by Team





Leavers in Previous 12 Months by Team





Recruitment in Previous 12 Months by Team

12

14

29

20

25

30





## Wellbeing

**Children Services** 

Reporting Date: 12/02/2024

Headcount

406

#### **Sickness**

Sickness Instances (Previous Month)

62

12 Months Ago

68

Sickness Instances (Previous 12 Months)
529

Sickness Days Lost (Previous Month)

349.11

12 Months Ago

469.96

Sickness Days Lost (Previous 12 Months)
5,423.93

Current Open Sickness Absences

18

% RTW Within 7 Days (Previous 12 Months)

65.36%

## Instances by Reason Group (Previous 12 Months)







#### Wellbeing Check-Ins (Non-Schools)

Wellbeing Check-Ins (Previous 12 Months)

106



22

10 20 30 40 50 60

Childrens Teams

## Wellbeing Check-Ins (Schools)

Wellbeing Check-Ins (Previous 12 Months)

0



20

40

60

80

100

#### **Wellbeing Support Plans**

Wellbeing Support Plans (Previous 12 Months)

2

# Wellbeing Support Plans by Team (Previous 12 Months)





# **Mandatory Training**

**Children Services** 

Reporting Date: 12/02/2024

Headcount

Completed in the required period for each course.

406

## **All Employees**

Whistleblowing

Previous 2 Years

146

Safeguarding

Previous 2 Years

155

GDPR

Previous 2 Years

114

VAWDASV

Previous 2 Years

130

DSE

Previous 2 Years

136

Fire Safety Awareness

Previous 2 Year

113

Wellness at Work

Previous 2 Years

3

Welsh Hi