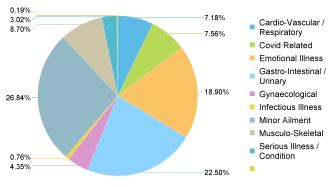

----|--------|------------|-----------|--------|-----------|-----------|-----------|
| 2         | 51     | 45         | 334       | 2      | 251       | 15        | 168       |



Starters in Previous 12 Months by Team





Leavers in Previous 12 Months by Team





Recruitment in Previous 12 Months by Team

12

14

29

20

25

30





## Wellbeing

**Children Services** 

Reporting Date: 12/02/2024

Headcount

406

#### **Sickness**

Sickness Instances (Previous Month)

62

12 Months Ago

68

Sickness Instances (Previous 12 Months)
529

Sickness Days Lost (Previous Month)

349.11

12 Months Ago

469.96

Sickness Days Lost (Previous 12 Months)
5,423.93

Current Open Sickness Absences

18

% RTW Within 7 Days (Previous 12 Months)

65.36%

## Instances by Reason Group (Previous 12 Months)







#### Wellbeing Check-Ins (Non-Schools)

Wellbeing Check-Ins (Previous 12 Months)

106



22

10 20 30 40 50 60

Childrens Teams

## Wellbeing Check-Ins (Schools)

Wellbeing Check-Ins (Previous 12 Months)

0



20

40

60

80

100

#### **Wellbeing Support Plans**

Wellbeing Support Plans (Previous 12 Months)

2

# Wellbeing Support Plans by Team (Previous 12 Months)





# **Mandatory Training**

**Children Services** 

Reporting Date: 12/02/2024

Headcount

Completed in the required period for each course.

406

## **All Employees**

Whistleblowing

Previous 2 Years

146

Safeguarding

Previous 2 Years

155

GDPR

Previous 2 Years

114

VAWDASV

Previous 2 Years

130

DSE

Previous 2 Years

136

Fire Safety Awareness

Previous 2 Year

113

Wellness at Work

Previous 2 Years

3

Wels